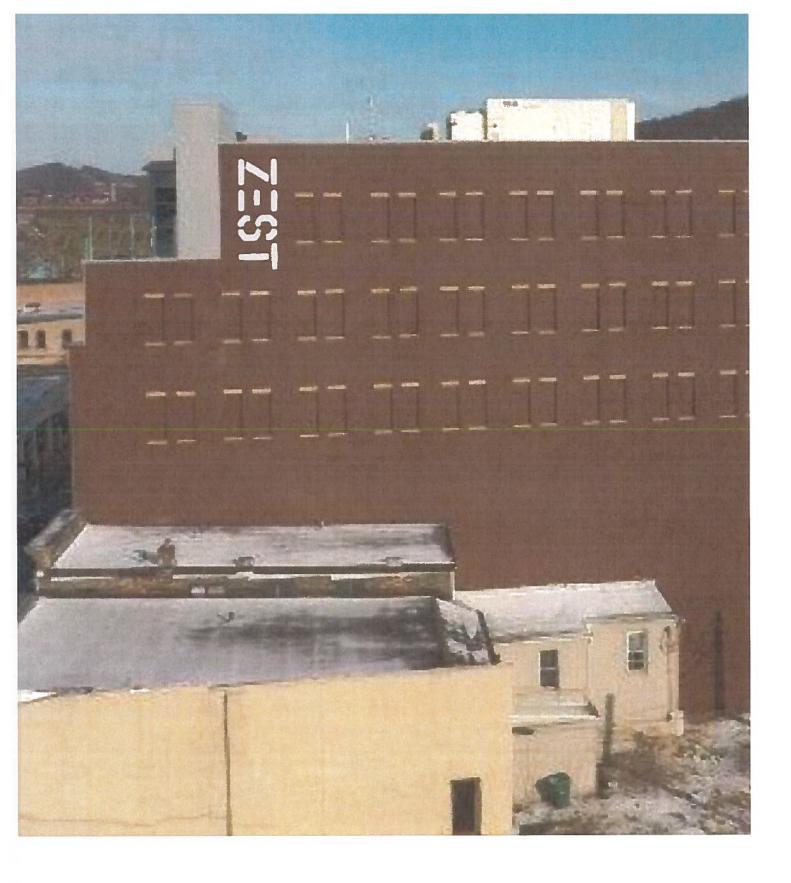

| 1.                                                                                                                                                                                                                                                                                                                                                                                                                                                                                                                                                                                                                                                                                                                                                                                                                                               | <b>PHOTOGRAPHS</b> - Photographs of your building and neighboring buildings <b><u>must accompany</u></b> your application.                                       |  |
|--------------------------------------------------------------------------------------------------------------------------------------------------------------------------------------------------------------------------------------------------------------------------------------------------------------------------------------------------------------------------------------------------------------------------------------------------------------------------------------------------------------------------------------------------------------------------------------------------------------------------------------------------------------------------------------------------------------------------------------------------------------------------------------------------------------------------------------------------|------------------------------------------------------------------------------------------------------------------------------------------------------------------|--|
| 2.                                                                                                                                                                                                                                                                                                                                                                                                                                                                                                                                                                                                                                                                                                                                                                                                                                               | TYPE OF WORK PROPOSED – Check all that apply. Please bring any samples or manufactures specifications for                                                        |  |
|                                                                                                                                                                                                                                                                                                                                                                                                                                                                                                                                                                                                                                                                                                                                                                                                                                                  | products you will use in this project.                                                                                                                           |  |
|                                                                                                                                                                                                                                                                                                                                                                                                                                                                                                                                                                                                                                                                                                                                                                                                                                                  | Trim and decorative woodwork Skylights                                                                                                                           |  |
|                                                                                                                                                                                                                                                                                                                                                                                                                                                                                                                                                                                                                                                                                                                                                                                                                                                  | Siding and Masonry Metal work                                                                                                                                    |  |
|                                                                                                                                                                                                                                                                                                                                                                                                                                                                                                                                                                                                                                                                                                                                                                                                                                                  | Roofing, gutter and downspout Light fixtures                                                                                                                     |  |
|                                                                                                                                                                                                                                                                                                                                                                                                                                                                                                                                                                                                                                                                                                                                                                                                                                                  | Windows, doors, and associated hardwareSigns                                                                                                                     |  |
|                                                                                                                                                                                                                                                                                                                                                                                                                                                                                                                                                                                                                                                                                                                                                                                                                                                  | Storm windows and storm doors Demolition                                                                                                                         |  |
|                                                                                                                                                                                                                                                                                                                                                                                                                                                                                                                                                                                                                                                                                                                                                                                                                                                  | Shutters and associated hardware Other                                                                                                                           |  |
|                                                                                                                                                                                                                                                                                                                                                                                                                                                                                                                                                                                                                                                                                                                                                                                                                                                  | Paint (Submit color chips – HARB only)                                                                                                                           |  |
| <ul> <li>3. DRAWINGS OF PROPOSED WORK – Required drawings <u>must accompany</u> your application. Please submit <u>ONE</u></li> <li><u>ORIGINAL AND TEN (10) COPIES OF DRAWINGS, PHOTOGRAPHS, APPLICATION FORM, AND ANY</u></li> <li><u>SPECIFICATIONS</u> <ul> <li>Alteration, renovation, restoration (1/4 or 1/8"=1'0" scale drawings required IF walls or openings altered.)</li> <li>New addition (1/4" or 1/8"=1'0" scale drawings: elevations, floor plans, site plan)</li> <li>New building or structure (1/4" or 1/8"=1'0" scale drawings: elevations, floor plans, site plan)</li> <li>Demolition, removal of building features or building (1/4" or 1/8"=1'0" scale drawings: elevation of remaining site and site plan)</li> <li>A scale drawing, with an elevation view, is required for all sign submittals</li> </ul> </li> </ul> |                                                                                                                                                                  |  |
| 4.                                                                                                                                                                                                                                                                                                                                                                                                                                                                                                                                                                                                                                                                                                                                                                                                                                               | DESCRIBE PROJECT - Describe any work checked in #2 and #3 above. Attach additional sheets as needed.<br>Sign ON Western Side A Preferred<br>Sign ON Eastern Side |  |
| 5.                                                                                                                                                                                                                                                                                                                                                                                                                                                                                                                                                                                                                                                                                                                                                                                                                                               | APPLICANT'S SIGNATURE DATE: $3/25/19$                                                                                                                            |  |