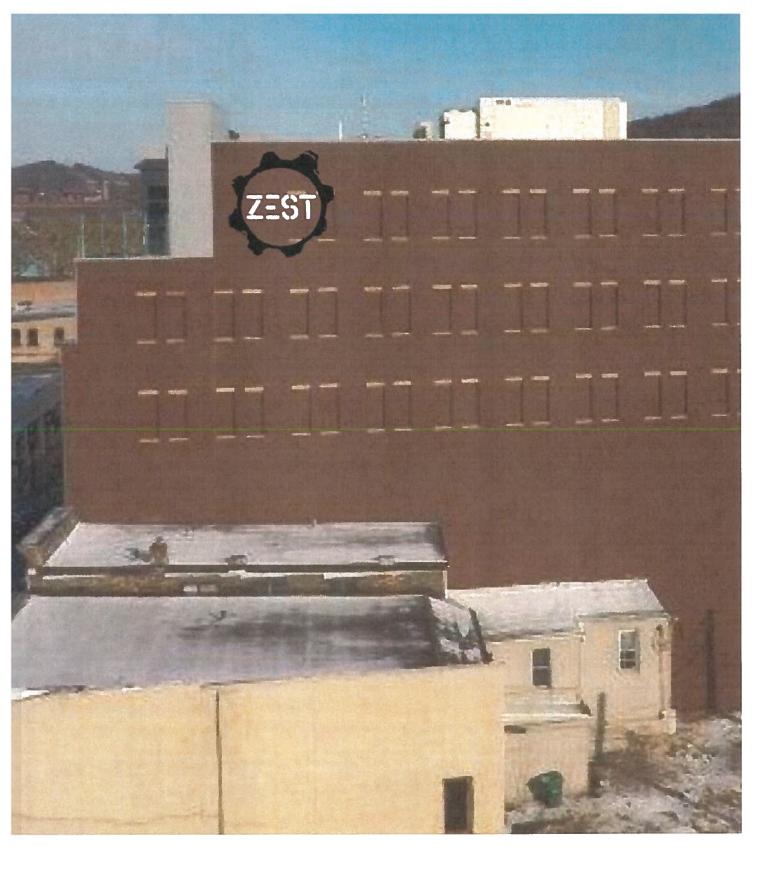

| 1.                                                                                                                                                                                                                                                                                                                                                                                                                                                                                                                                                                                                                                                                                                                                                                                                                                               | <b>PHOTOGRAPHS</b> - Photographs of your building and neighboring buildings <b><u>must accompany</u></b> your application.                                       |  |
|--------------------------------------------------------------------------------------------------------------------------------------------------------------------------------------------------------------------------------------------------------------------------------------------------------------------------------------------------------------------------------------------------------------------------------------------------------------------------------------------------------------------------------------------------------------------------------------------------------------------------------------------------------------------------------------------------------------------------------------------------------------------------------------------------------------------------------------------------|------------------------------------------------------------------------------------------------------------------------------------------------------------------|--|
| 2.                                                                                                                                                                                                                                                                                                                                                                                                                                                                                                                                                                                                                                                                                                                                                                                                                                               | TYPE OF WORK PROPOSED – Check all that apply. Please bring any samples or manufactures specifications for                                                        |  |
|                                                                                                                                                                                                                                                                                                                                                                                                                                                                                                                                                                                                                                                                                                                                                                                                                                                  | products you will use in this project.                                                                                                                           |  |
|                                                                                                                                                                                                                                                                                                                                                                                                                                                                                                                                                                                                                                                                                                                                                                                                                                                  | Trim and decorative woodwork Skylights                                                                                                                           |  |
|                                                                                                                                                                                                                                                                                                                                                                                                                                                                                                                                                                                                                                                                                                                                                                                                                                                  | Siding and Masonry Metal work                                                                                                                                    |  |
|                                                                                                                                                                                                                                                                                                                                                                                                                                                                                                                                                                                                                                                                                                                                                                                                                                                  | Roofing, gutter and downspout Light fixtures                                                                                                                     |  |
|                                                                                                                                                                                                                                                                                                                                                                                                                                                                                                                                                                                                                                                                                                                                                                                                                                                  | Windows, doors, and associated hardwareSigns                                                                                                                     |  |
|                                                                                                                                                                                                                                                                                                                                                                                                                                                                                                                                                                                                                                                                                                                                                                                                                                                  | Storm windows and storm doors Demolition                                                                                                                         |  |
|                                                                                                                                                                                                                                                                                                                                                                                                                                                                                                                                                                                                                                                                                                                                                                                                                                                  | Shutters and associated hardware Other                                                                                                                           |  |
|                                                                                                                                                                                                                                                                                                                                                                                                                                                                                                                                                                                                                                                                                                                                                                                                                                                  | Paint (Submit color chips – HARB only)                                                                                                                           |  |
| <ul> <li>3. DRAWINGS OF PROPOSED WORK – Required drawings <u>must accompany</u> your application. Please submit <u>ONE</u></li> <li><u>ORIGINAL AND TEN (10) COPIES OF DRAWINGS, PHOTOGRAPHS, APPLICATION FORM, AND ANY</u></li> <li><u>SPECIFICATIONS</u> <ul> <li>Alteration, renovation, restoration (1/4 or 1/8"=1'0" scale drawings required IF walls or openings altered.)</li> <li>New addition (1/4" or 1/8"=1'0" scale drawings: elevations, floor plans, site plan)</li> <li>New building or structure (1/4" or 1/8"=1'0" scale drawings: elevations, floor plans, site plan)</li> <li>Demolition, removal of building features or building (1/4" or 1/8"=1'0" scale drawings: elevation of remaining site and site plan)</li> <li>A scale drawing, with an elevation view, is required for all sign submittals</li> </ul> </li> </ul> |                                                                                                                                                                  |  |
| 4.                                                                                                                                                                                                                                                                                                                                                                                                                                                                                                                                                                                                                                                                                                                                                                                                                                               | DESCRIBE PROJECT - Describe any work checked in #2 and #3 above. Attach additional sheets as needed.<br>Sign ON Western Side A Preferred<br>Sign ON Eastern Side |  |
| 5.                                                                                                                                                                                                                                                                                                                                                                                                                                                                                                                                                                                                                                                                                                                                                                                                                                               | APPLICANT'S SIGNATURE DATE: $3/25/19$                                                                                                                            |  |