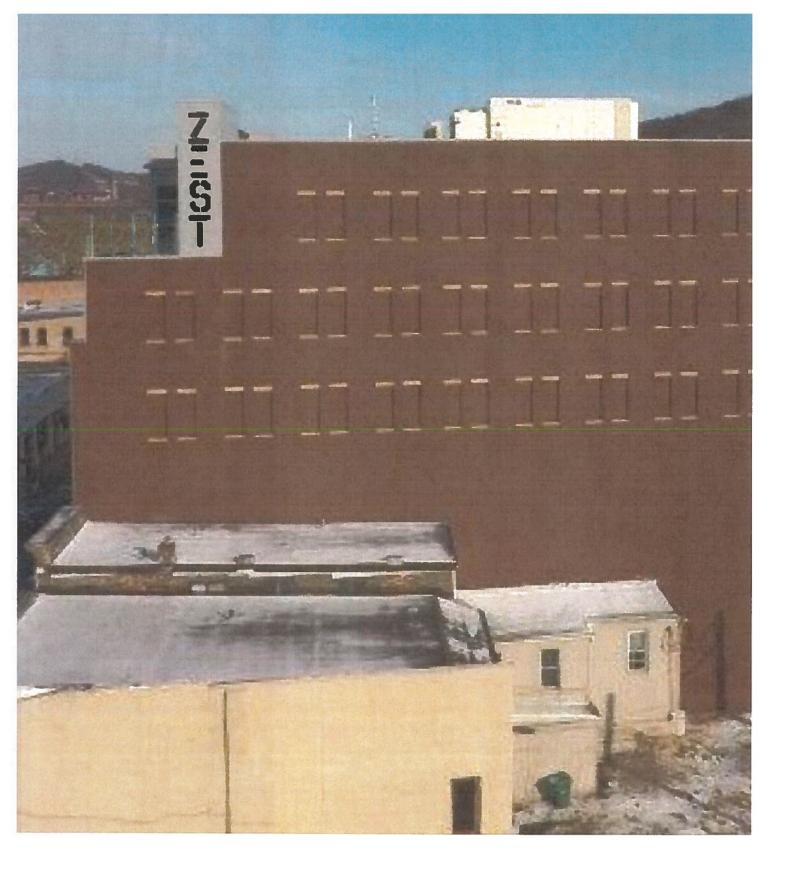

| 1.                                                                                                                                                                                                                                                                                                                                                                                                                                                                                                                                                                                                                                                                                                                                                                                                                                               | <b>PHOTOGRAPHS</b> - Photographs of your building and neighboring buildings <b><u>must accompany</u></b> your application.                                       |  |
|--------------------------------------------------------------------------------------------------------------------------------------------------------------------------------------------------------------------------------------------------------------------------------------------------------------------------------------------------------------------------------------------------------------------------------------------------------------------------------------------------------------------------------------------------------------------------------------------------------------------------------------------------------------------------------------------------------------------------------------------------------------------------------------------------------------------------------------------------|------------------------------------------------------------------------------------------------------------------------------------------------------------------|--|
| 2.                                                                                                                                                                                                                                                                                                                                                                                                                                                                                                                                                                                                                                                                                                                                                                                                                                               | TYPE OF WORK PROPOSED – Check all that apply. Please bring any samples or manufactures specifications for                                                        |  |
|                                                                                                                                                                                                                                                                                                                                                                                                                                                                                                                                                                                                                                                                                                                                                                                                                                                  | products you will use in this project.                                                                                                                           |  |
|                                                                                                                                                                                                                                                                                                                                                                                                                                                                                                                                                                                                                                                                                                                                                                                                                                                  | Trim and decorative woodwork Skylights                                                                                                                           |  |
|                                                                                                                                                                                                                                                                                                                                                                                                                                                                                                                                                                                                                                                                                                                                                                                                                                                  | Siding and Masonry Metal work                                                                                                                                    |  |
|                                                                                                                                                                                                                                                                                                                                                                                                                                                                                                                                                                                                                                                                                                                                                                                                                                                  | Roofing, gutter and downspout Light fixtures                                                                                                                     |  |
|                                                                                                                                                                                                                                                                                                                                                                                                                                                                                                                                                                                                                                                                                                                                                                                                                                                  | Windows, doors, and associated hardwareSigns                                                                                                                     |  |
|                                                                                                                                                                                                                                                                                                                                                                                                                                                                                                                                                                                                                                                                                                                                                                                                                                                  | Storm windows and storm doors Demolition                                                                                                                         |  |
|                                                                                                                                                                                                                                                                                                                                                                                                                                                                                                                                                                                                                                                                                                                                                                                                                                                  | Shutters and associated hardware Other                                                                                                                           |  |
|                                                                                                                                                                                                                                                                                                                                                                                                                                                                                                                                                                                                                                                                                                                                                                                                                                                  | Paint (Submit color chips – HARB only)                                                                                                                           |  |
| <ul> <li>3. DRAWINGS OF PROPOSED WORK – Required drawings <u>must accompany</u> your application. Please submit <u>ONE</u></li> <li><u>ORIGINAL AND TEN (10) COPIES OF DRAWINGS, PHOTOGRAPHS, APPLICATION FORM, AND ANY</u></li> <li><u>SPECIFICATIONS</u> <ul> <li>Alteration, renovation, restoration (1/4 or 1/8"=1'0" scale drawings required IF walls or openings altered.)</li> <li>New addition (1/4" or 1/8"=1'0" scale drawings: elevations, floor plans, site plan)</li> <li>New building or structure (1/4" or 1/8"=1'0" scale drawings: elevations, floor plans, site plan)</li> <li>Demolition, removal of building features or building (1/4" or 1/8"=1'0" scale drawings: elevation of remaining site and site plan)</li> <li>A scale drawing, with an elevation view, is required for all sign submittals</li> </ul> </li> </ul> |                                                                                                                                                                  |  |
| 4.                                                                                                                                                                                                                                                                                                                                                                                                                                                                                                                                                                                                                                                                                                                                                                                                                                               | DESCRIBE PROJECT - Describe any work checked in #2 and #3 above. Attach additional sheets as needed.<br>Sign ON Western Side A Preferred<br>Sign ON Eastern Side |  |
| 5.                                                                                                                                                                                                                                                                                                                                                                                                                                                                                                                                                                                                                                                                                                                                                                                                                                               | APPLICANT'S SIGNATURE DATE: $3/25/19$                                                                                                                            |  |