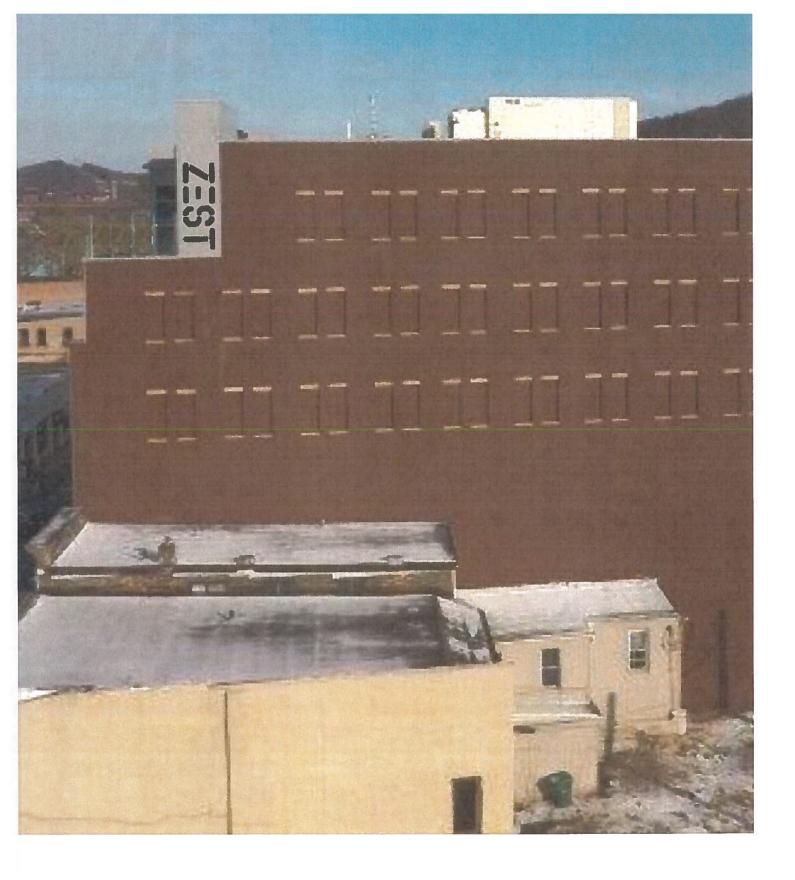

| 1.                                                                                                                                                                                                                                                                                                                                                                                                                                                                                                                                                                                                                                                                                                                                                                                                                                               | <b>PHOTOGRAPHS</b> - Photographs of your building and neighboring buildings <b><u>must accompany</u></b> your application.                                       |  |
|--------------------------------------------------------------------------------------------------------------------------------------------------------------------------------------------------------------------------------------------------------------------------------------------------------------------------------------------------------------------------------------------------------------------------------------------------------------------------------------------------------------------------------------------------------------------------------------------------------------------------------------------------------------------------------------------------------------------------------------------------------------------------------------------------------------------------------------------------|------------------------------------------------------------------------------------------------------------------------------------------------------------------|--|
| 2.                                                                                                                                                                                                                                                                                                                                                                                                                                                                                                                                                                                                                                                                                                                                                                                                                                               | TYPE OF WORK PROPOSED – Check all that apply. Please bring any samples or manufactures specifications for                                                        |  |
|                                                                                                                                                                                                                                                                                                                                                                                                                                                                                                                                                                                                                                                                                                                                                                                                                                                  | products you will use in this project.                                                                                                                           |  |
|                                                                                                                                                                                                                                                                                                                                                                                                                                                                                                                                                                                                                                                                                                                                                                                                                                                  | Trim and decorative woodwork Skylights                                                                                                                           |  |
|                                                                                                                                                                                                                                                                                                                                                                                                                                                                                                                                                                                                                                                                                                                                                                                                                                                  | Siding and Masonry Metal work                                                                                                                                    |  |
|                                                                                                                                                                                                                                                                                                                                                                                                                                                                                                                                                                                                                                                                                                                                                                                                                                                  | Roofing, gutter and downspout Light fixtures                                                                                                                     |  |
|                                                                                                                                                                                                                                                                                                                                                                                                                                                                                                                                                                                                                                                                                                                                                                                                                                                  | Windows, doors, and associated hardwareSigns                                                                                                                     |  |
|                                                                                                                                                                                                                                                                                                                                                                                                                                                                                                                                                                                                                                                                                                                                                                                                                                                  | Storm windows and storm doors Demolition                                                                                                                         |  |
|                                                                                                                                                                                                                                                                                                                                                                                                                                                                                                                                                                                                                                                                                                                                                                                                                                                  | Shutters and associated hardware Other                                                                                                                           |  |
|                                                                                                                                                                                                                                                                                                                                                                                                                                                                                                                                                                                                                                                                                                                                                                                                                                                  | Paint (Submit color chips – HARB only)                                                                                                                           |  |
| <ul> <li>3. DRAWINGS OF PROPOSED WORK – Required drawings <u>must accompany</u> your application. Please submit <u>ONE</u></li> <li><u>ORIGINAL AND TEN (10) COPIES OF DRAWINGS, PHOTOGRAPHS, APPLICATION FORM, AND ANY</u></li> <li><u>SPECIFICATIONS</u> <ul> <li>Alteration, renovation, restoration (1/4 or 1/8"=1'0" scale drawings required IF walls or openings altered.)</li> <li>New addition (1/4" or 1/8"=1'0" scale drawings: elevations, floor plans, site plan)</li> <li>New building or structure (1/4" or 1/8"=1'0" scale drawings: elevations, floor plans, site plan)</li> <li>Demolition, removal of building features or building (1/4" or 1/8"=1'0" scale drawings: elevation of remaining site and site plan)</li> <li>A scale drawing, with an elevation view, is required for all sign submittals</li> </ul> </li> </ul> |                                                                                                                                                                  |  |
| 4.                                                                                                                                                                                                                                                                                                                                                                                                                                                                                                                                                                                                                                                                                                                                                                                                                                               | DESCRIBE PROJECT - Describe any work checked in #2 and #3 above. Attach additional sheets as needed.<br>Sign ON Western Side A Preferred<br>Sign ON Eastern Side |  |
| 5.                                                                                                                                                                                                                                                                                                                                                                                                                                                                                                                                                                                                                                                                                                                                                                                                                                               | APPLICANT'S SIGNATURE DATE: $3/25/19$                                                                                                                            |  |