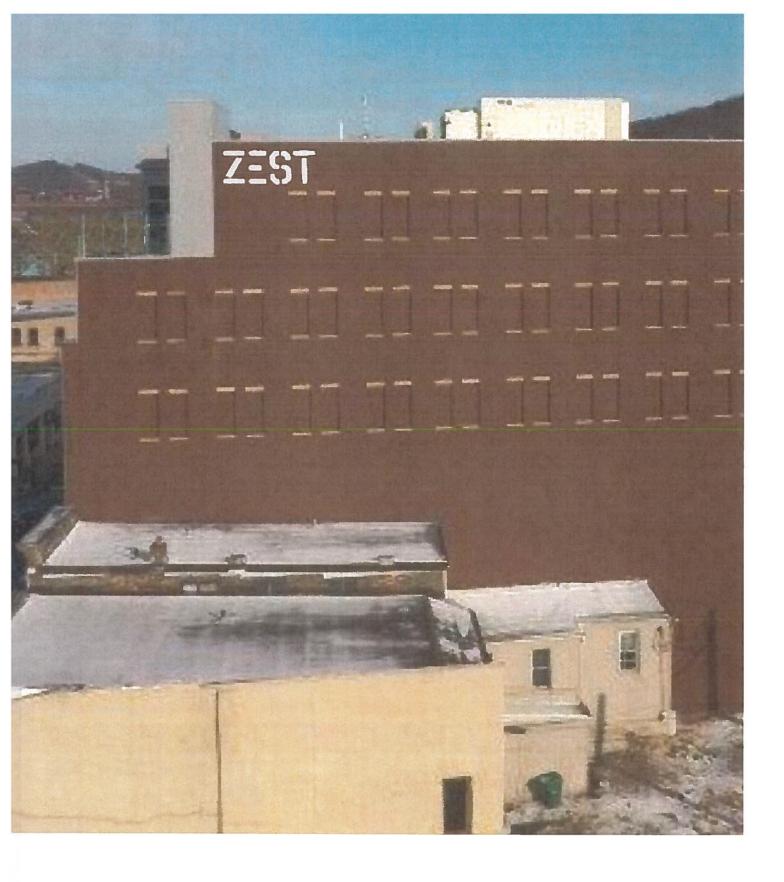

| 1.                                                                                                                                                                                                                                                                                                                                                                                                                                                                                                                                                                                                                                                                                                                                                                                                                                               | <b>PHOTOGRAPHS</b> - Photographs of your building and neighboring buildings <b><u>must accompany</u></b> your application.                                       |  |
|--------------------------------------------------------------------------------------------------------------------------------------------------------------------------------------------------------------------------------------------------------------------------------------------------------------------------------------------------------------------------------------------------------------------------------------------------------------------------------------------------------------------------------------------------------------------------------------------------------------------------------------------------------------------------------------------------------------------------------------------------------------------------------------------------------------------------------------------------|------------------------------------------------------------------------------------------------------------------------------------------------------------------|--|
| 2.                                                                                                                                                                                                                                                                                                                                                                                                                                                                                                                                                                                                                                                                                                                                                                                                                                               | TYPE OF WORK PROPOSED – Check all that apply. Please bring any samples or manufactures specifications for                                                        |  |
|                                                                                                                                                                                                                                                                                                                                                                                                                                                                                                                                                                                                                                                                                                                                                                                                                                                  | products you will use in this project.                                                                                                                           |  |
|                                                                                                                                                                                                                                                                                                                                                                                                                                                                                                                                                                                                                                                                                                                                                                                                                                                  | Trim and decorative woodwork Skylights                                                                                                                           |  |
|                                                                                                                                                                                                                                                                                                                                                                                                                                                                                                                                                                                                                                                                                                                                                                                                                                                  | Siding and Masonry Metal work                                                                                                                                    |  |
|                                                                                                                                                                                                                                                                                                                                                                                                                                                                                                                                                                                                                                                                                                                                                                                                                                                  | Roofing, gutter and downspout Light fixtures                                                                                                                     |  |
|                                                                                                                                                                                                                                                                                                                                                                                                                                                                                                                                                                                                                                                                                                                                                                                                                                                  | Windows, doors, and associated hardwareSigns                                                                                                                     |  |
|                                                                                                                                                                                                                                                                                                                                                                                                                                                                                                                                                                                                                                                                                                                                                                                                                                                  | Storm windows and storm doors Demolition                                                                                                                         |  |
|                                                                                                                                                                                                                                                                                                                                                                                                                                                                                                                                                                                                                                                                                                                                                                                                                                                  | Shutters and associated hardware Other                                                                                                                           |  |
|                                                                                                                                                                                                                                                                                                                                                                                                                                                                                                                                                                                                                                                                                                                                                                                                                                                  | Paint (Submit color chips – HARB only)                                                                                                                           |  |
| <ul> <li>3. DRAWINGS OF PROPOSED WORK – Required drawings <u>must accompany</u> your application. Please submit <u>ONE</u></li> <li><u>ORIGINAL AND TEN (10) COPIES OF DRAWINGS, PHOTOGRAPHS, APPLICATION FORM, AND ANY</u></li> <li><u>SPECIFICATIONS</u> <ul> <li>Alteration, renovation, restoration (1/4 or 1/8"=1'0" scale drawings required IF walls or openings altered.)</li> <li>New addition (1/4" or 1/8"=1'0" scale drawings: elevations, floor plans, site plan)</li> <li>New building or structure (1/4" or 1/8"=1'0" scale drawings: elevations, floor plans, site plan)</li> <li>Demolition, removal of building features or building (1/4" or 1/8"=1'0" scale drawings: elevation of remaining site and site plan)</li> <li>A scale drawing, with an elevation view, is required for all sign submittals</li> </ul> </li> </ul> |                                                                                                                                                                  |  |
| 4.                                                                                                                                                                                                                                                                                                                                                                                                                                                                                                                                                                                                                                                                                                                                                                                                                                               | DESCRIBE PROJECT - Describe any work checked in #2 and #3 above. Attach additional sheets as needed.<br>Sign ON Western Side A Preferred<br>Sign ON Eastern Side |  |
| 5.                                                                                                                                                                                                                                                                                                                                                                                                                                                                                                                                                                                                                                                                                                                                                                                                                                               | APPLICANT'S SIGNATURE DATE: $3/25/19$                                                                                                                            |  |