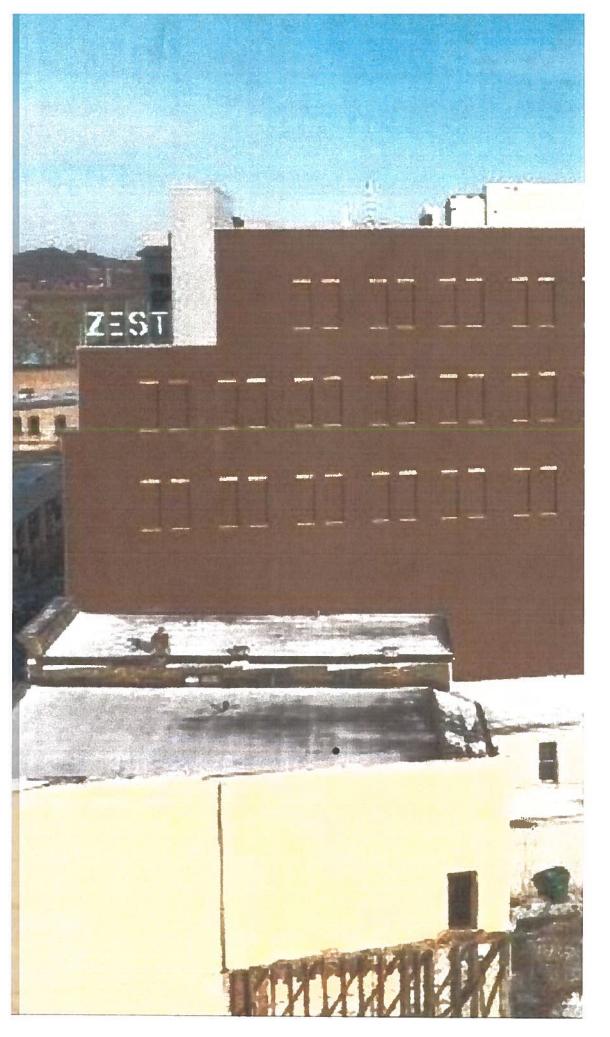

| 1.                                                                                                                                                                                                                                                                                                                                                                                                                                                                                                                                                                                                                                                                                                                                                                                                                                               | <b>PHOTOGRAPHS</b> - Photographs of your building and neighboring buildings <b><u>must accompany</u></b> your application.                                       |  |
|--------------------------------------------------------------------------------------------------------------------------------------------------------------------------------------------------------------------------------------------------------------------------------------------------------------------------------------------------------------------------------------------------------------------------------------------------------------------------------------------------------------------------------------------------------------------------------------------------------------------------------------------------------------------------------------------------------------------------------------------------------------------------------------------------------------------------------------------------|------------------------------------------------------------------------------------------------------------------------------------------------------------------|--|
| 2.                                                                                                                                                                                                                                                                                                                                                                                                                                                                                                                                                                                                                                                                                                                                                                                                                                               | TYPE OF WORK PROPOSED – Check all that apply. Please bring any samples or manufactures specifications for                                                        |  |
|                                                                                                                                                                                                                                                                                                                                                                                                                                                                                                                                                                                                                                                                                                                                                                                                                                                  | products you will use in this project.                                                                                                                           |  |
|                                                                                                                                                                                                                                                                                                                                                                                                                                                                                                                                                                                                                                                                                                                                                                                                                                                  | Trim and decorative woodwork Skylights                                                                                                                           |  |
|                                                                                                                                                                                                                                                                                                                                                                                                                                                                                                                                                                                                                                                                                                                                                                                                                                                  | Siding and Masonry Metal work                                                                                                                                    |  |
|                                                                                                                                                                                                                                                                                                                                                                                                                                                                                                                                                                                                                                                                                                                                                                                                                                                  | Roofing, gutter and downspout Light fixtures                                                                                                                     |  |
|                                                                                                                                                                                                                                                                                                                                                                                                                                                                                                                                                                                                                                                                                                                                                                                                                                                  | Windows, doors, and associated hardwareSigns                                                                                                                     |  |
|                                                                                                                                                                                                                                                                                                                                                                                                                                                                                                                                                                                                                                                                                                                                                                                                                                                  | Storm windows and storm doors Demolition                                                                                                                         |  |
|                                                                                                                                                                                                                                                                                                                                                                                                                                                                                                                                                                                                                                                                                                                                                                                                                                                  | Shutters and associated hardware Other                                                                                                                           |  |
|                                                                                                                                                                                                                                                                                                                                                                                                                                                                                                                                                                                                                                                                                                                                                                                                                                                  | Paint (Submit color chips – HARB only)                                                                                                                           |  |
| <ul> <li>3. DRAWINGS OF PROPOSED WORK – Required drawings <u>must accompany</u> your application. Please submit <u>ONE</u></li> <li><u>ORIGINAL AND TEN (10) COPIES OF DRAWINGS, PHOTOGRAPHS, APPLICATION FORM, AND ANY</u></li> <li><u>SPECIFICATIONS</u> <ul> <li>Alteration, renovation, restoration (1/4 or 1/8"=1'0" scale drawings required IF walls or openings altered.)</li> <li>New addition (1/4" or 1/8"=1'0" scale drawings: elevations, floor plans, site plan)</li> <li>New building or structure (1/4" or 1/8"=1'0" scale drawings: elevations, floor plans, site plan)</li> <li>Demolition, removal of building features or building (1/4" or 1/8"=1'0" scale drawings: elevation of remaining site and site plan)</li> <li>A scale drawing, with an elevation view, is required for all sign submittals</li> </ul> </li> </ul> |                                                                                                                                                                  |  |
| 4.                                                                                                                                                                                                                                                                                                                                                                                                                                                                                                                                                                                                                                                                                                                                                                                                                                               | DESCRIBE PROJECT - Describe any work checked in #2 and #3 above. Attach additional sheets as needed.<br>Sign ON Western Side A Preferred<br>Sign ON Eastern Side |  |
| 5.                                                                                                                                                                                                                                                                                                                                                                                                                                                                                                                                                                                                                                                                                                                                                                                                                                               | APPLICANT'S SIGNATURE DATE: $3/25/19$                                                                                                                            |  |